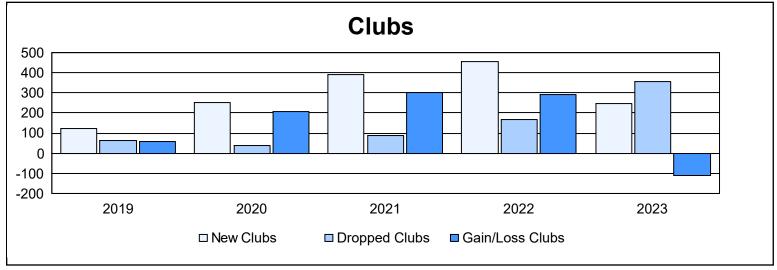

| Year      | New<br>Clubs | Dropped<br>Clubs | Gain/<br>Loss<br>Clubs | New<br>Members | Charter<br>Members | Reinstate<br>Members | Transfer<br>Members | Total<br>Member<br>Added | Total<br>Members<br>Dropped | Gain/<br>Loss<br>Members |
|-----------|--------------|------------------|------------------------|----------------|--------------------|----------------------|---------------------|--------------------------|-----------------------------|--------------------------|
| 2018-2019 | 123          | 64               | 59                     | 2,864          | 3,457              | 225                  | 36                  | 6,582                    | 6,289                       | 293                      |
| 2019-2020 | 249          | 40               | 209                    | 2,298          | 5,654              | 195                  | 29                  | 8,176                    | 7,583                       | 593                      |
| 2020-2021 | 389          | 88               | 301                    | 7,061          | 9,534              | 227                  | 52                  | 16,874                   | 7,376                       | 9,498                    |
| 2021-2022 | 455          | 165              | 290                    | 6,471          | 10,948             | 310                  | 97                  | 17,826                   | 15,674                      | 2,152                    |
| 2022-2023 | 245          | 357              | -112                   | 4,244          | 6,357              | 641                  | 132                 | 11,374                   | 14,048                      | -2,674                   |
| Average   | 292          | 143              | 149                    | 4,588          | 7,190              | 320                  | 69                  | 12,166                   | 10,194                      | 1,972                    |